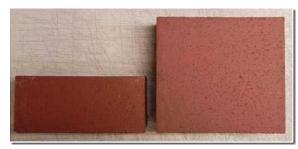

Pavers can be used to remember a loved one in any way you wish.

Pavers are located along the walking path.

| 4" x 8" \$50.00                       |                                   |
|---------------------------------------|-----------------------------------|
| Maximum of 3 lines consisting of no m | nore than 14 characters per line. |
| 8" x 8" \$100.00                      |                                   |