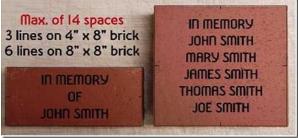

Pavers can be used to remember a loved one in any way you wish.

Pavers are located along the walking path.

| 4" x 8" \$50.00                       |                                   |
|---------------------------------------|-----------------------------------|
| Maximum of 3 lines consisting of no m | nore than 14 characters per line. |
| 8" x 8" \$100.00                      |                                   |

Please print the exact wording, leaving blank spaces between words. There is a maximum of 14 characters per line (this includes spaces & punctuation).